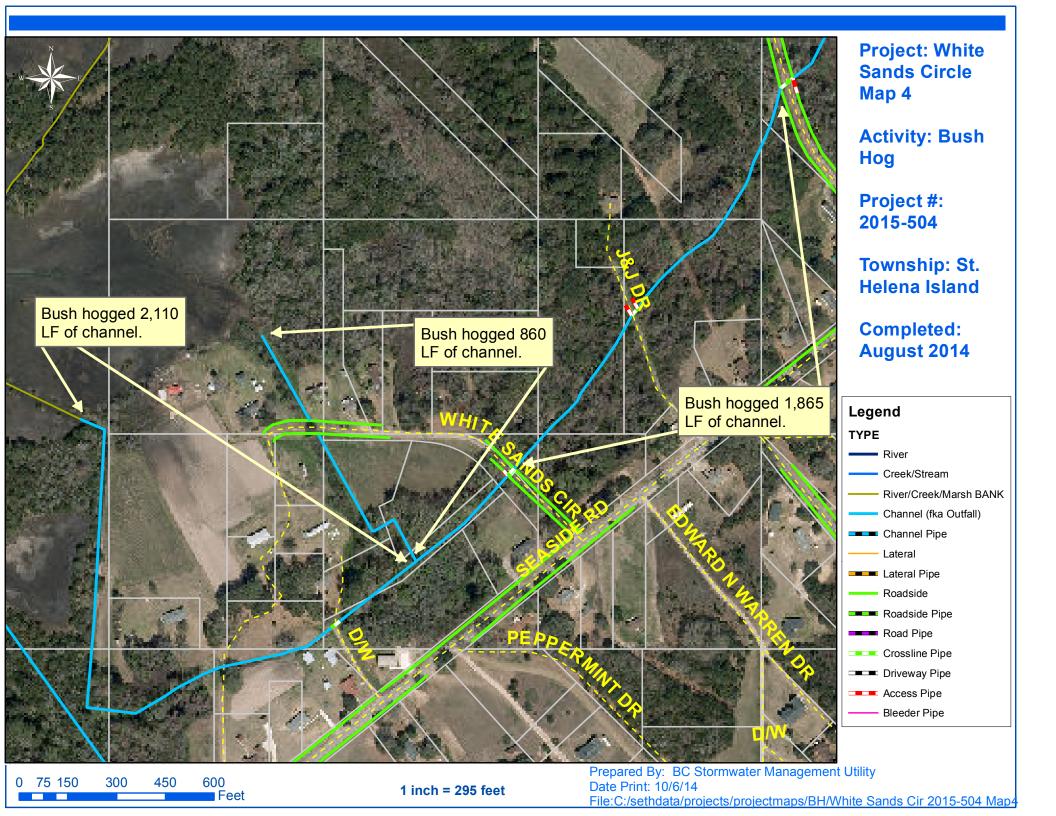

## **Narrative Description of Project:**

Completion: Jul-14

Project improved 7,410 L.F. of drainage system. Bush hogged 4,835 L.F. of channel. Cleaned out 2,500 L.F. channel and 75 L.F. of roadside dtich. Jetted (2) access pipes and (4) crossline pipes.