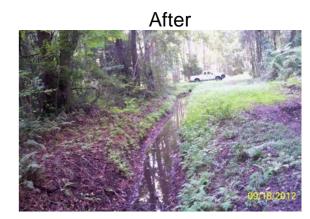

## **Narrative Description of Project:**

Completion: Jul-14

Project improved 7,410 L.F. of drainage system. Bush hogged 4,835 L.F. of channel. Cleaned out 2,500 L.F. channel and 75 L.F. of roadside dtich. Jetted (2) access pipes and (4) crossline pipes.