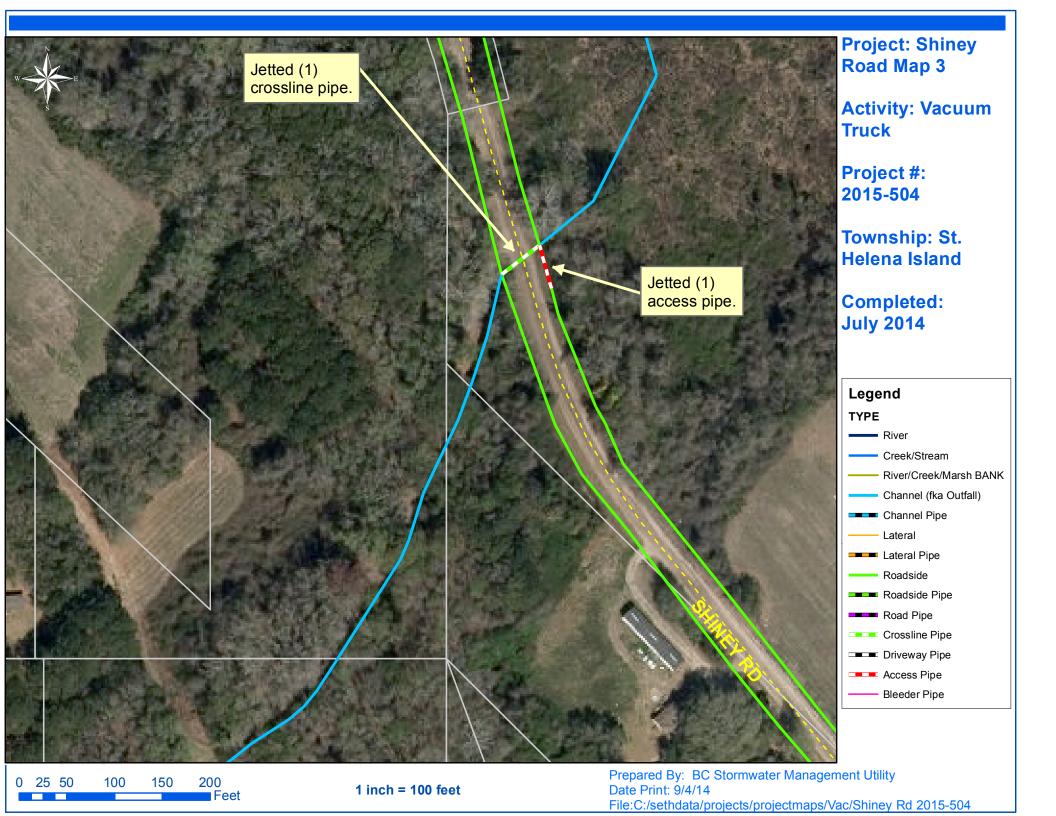

## **Narrative Description of Project:**

Completion: Jul-14

Project improved 7,410 L.F. of drainage system. Bush hogged 4,835 L.F. of channel. Cleaned out 2,500 L.F. channel and 75 L.F. of roadside dtich. Jetted (2) access pipes and (4) crossline pipes.