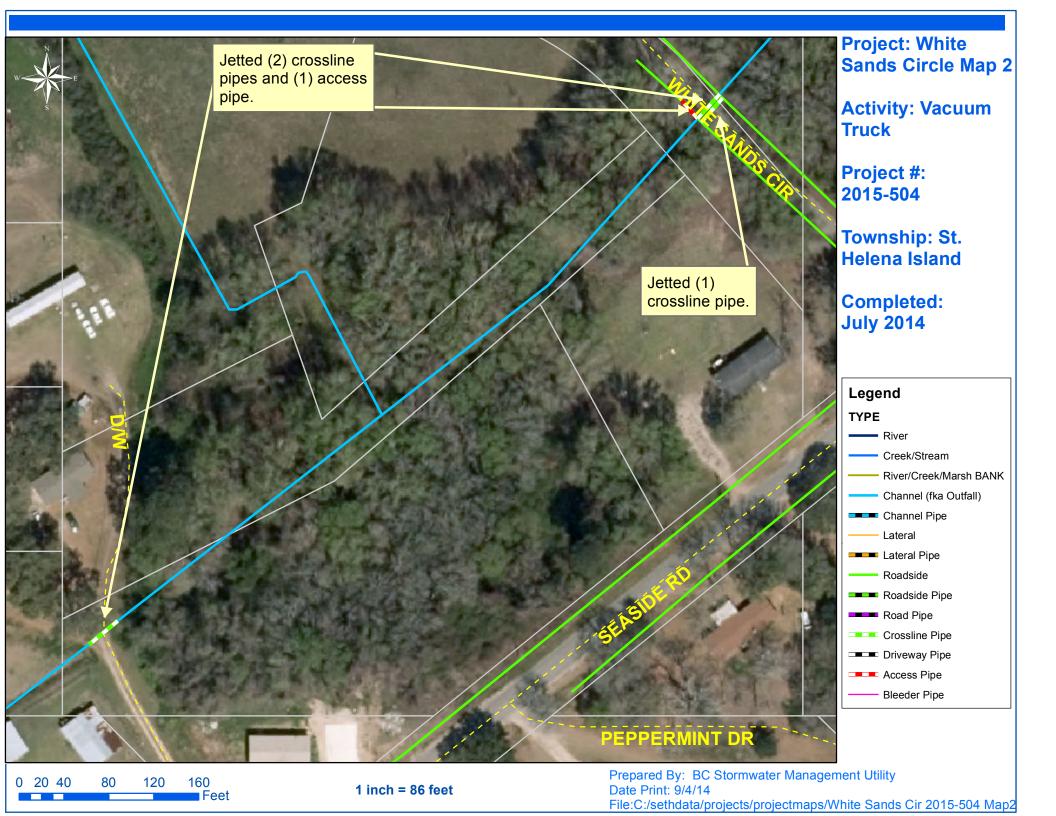

## **Narrative Description of Project:**

Completion: Jul-14

Project improved 7,410 L.F. of drainage system. Bush hogged 4,835 L.F. of channel. Cleaned out 2,500 L.F. channel and 75 L.F. of roadside dtich. Jetted (2) access pipes and (4) crossline pipes.