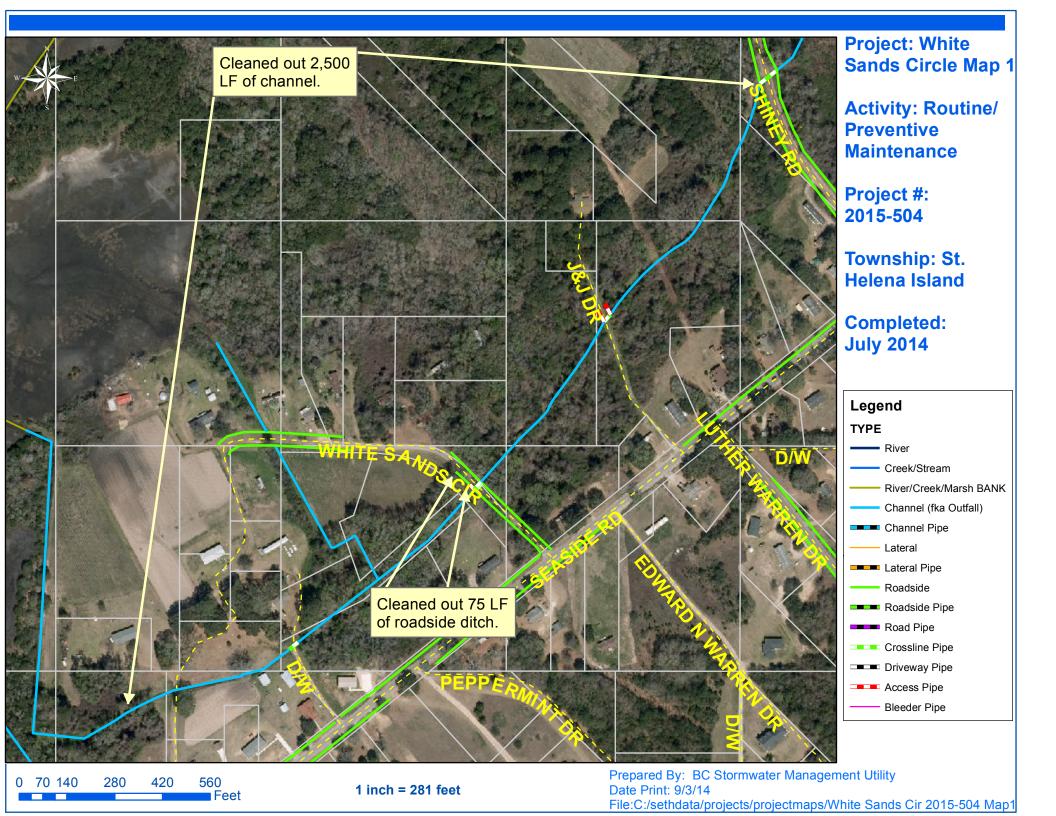

## **Narrative Description of Project:**

Completion: Jul-14

Project improved 7,410 L.F. of drainage system. Bush hogged 4,835 L.F. of channel. Cleaned out 2,500 L.F. channel and 75 L.F. of roadside dtich. Jetted (2) access pipes and (4) crossline pipes.