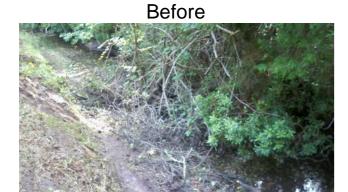

## **Narrative Description of Project:**

Completion: Jul-14

Project improved 7,410 L.F. of drainage system. Bush hogged 4,835 L.F. of channel. Cleaned out 2,500 L.F. channel and 75 L.F. of roadside dtich. Jetted (2) access pipes and (4) crossline pipes.