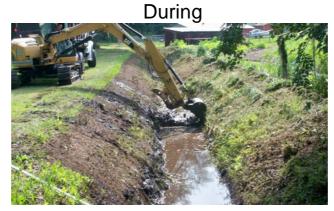

## **Narrative Description of Project:**

Completion: Jul-14

Project improved 7,410 L.F. of drainage system. Bush hogged 4,835 L.F. of channel. Cleaned out 2,500 L.F. channel and 75 L.F. of roadside dtich. Jetted (2) access pipes and (4) crossline pipes.